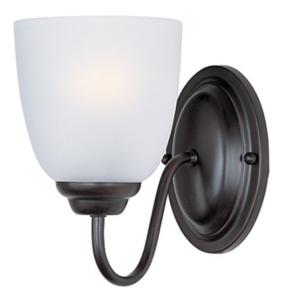

## PRODUCT DESCRIPTION

A transitional look that works in a broad range of interiors featuring metal frames finished in either Oiled Rubbed Bronze for the traditional home or Satin Nickel for a more contemporary look. Simple Frost glass shades compliment the overall design.