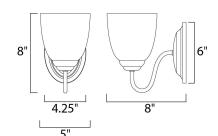

## **MEASUREMENTS**

DIMENSION : 5" W x 8" H x 8" Ext

**BACK PLATE** : 4.25" W x 6" H x 4.25" HCO

HANGING WEIGHT : 1.54 lb

LAMPING

INPUT VOLTAGE : 120V

**BULB** : 1 x 60W Incandescent E26 Medium , 60W Total

**BULB INCLUDED** : (Not Included)